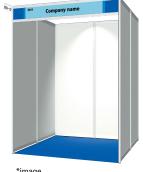

### Mini packaged booth

Space + packaged booth

#### JPY 250,000 per booth (tax excluded)

#### $1 \text{ booth} = 4m^2 (D2m \times W2m)$

Appeal your participation with minimum expense!

"Mini packaged booth"- including both space and booth equipment fees.

[Mini packaged booth includes:]

Needle punch carpet (Blue) / Octanorm wall panel system (H2.7m) / Octanorm fascia / Exhibitor name sign (Blue color only) per open side / Booth No. sign / LED Fluorescent lamp (20W) / Double electrical outlet(100V/1kW) / Power supply installation, electricity fee (up to 1kW)