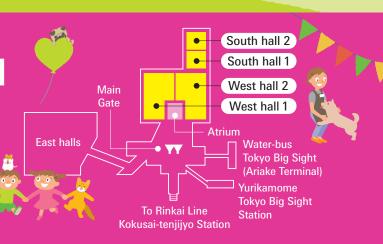

# International fair for a better life with pets

1111001

1 – 4 April 2021 10:00 – 17:00

\*Open to the public on 2 – 4 April.

Tokyo Big Sight, West hall 1,2 & South hall 1,2 www.interpets.jp

Interpets will be held on schedule with highest possible safety standards.