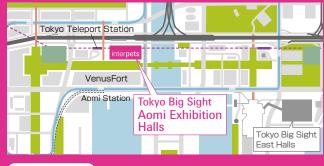

We move to Aomi Exhibition Halls.

Because of preparations for The Tokyo Olympics, the total hall size of Interpets Asia Pacific 2020 will be decreased by 50% compared to 2019. To cope with this change, and to accommodate as many exhibitors as possible, a few changes will be introduced for the 2020 show. The standard booth size will be reduced from 9 m to 4 m, and booths will be allocated to exhibitors based on the number of booths that they applied for in 2019.